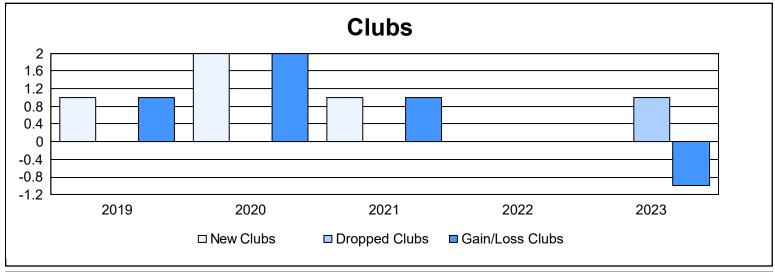

District 310 B As of June 2023 Cumulative

| Year      | New<br>Clubs | Dropped<br>Clubs | Gain/<br>Loss<br>Clubs | New<br>Members | Charter<br>Members | Reinstate<br>Members | Transfer<br>Members | Total<br>Member<br>Added | Total<br>Members<br>Dropped | Gain/<br>Loss<br>Members |
|-----------|--------------|------------------|------------------------|----------------|--------------------|----------------------|---------------------|--------------------------|-----------------------------|--------------------------|
| 2018-2019 | 1            | 0                | 1                      | 111            | 79                 | 8                    | 4                   | 202                      | 146                         | 56                       |
| 2019-2020 | 2            | 0                | 2                      | 111            | 65                 | 13                   | 2                   | 191                      | 173                         | 18                       |
| 2020-2021 | 1            | 0                | 1                      | 89             | 40                 | 13                   | 7                   | 149                      | 212                         | -63                      |
| 2021-2022 | 0            | 0                | 0                      | 95             | 5                  | 11                   | 2                   | 113                      | 128                         | -15                      |
| 2022-2023 | 0            | 1                | -1                     | 100            | 3                  | 8                    | 0                   | 111                      | 153                         | -42                      |
| Average   | 1            | 0                | 1                      | 101            | 38                 | 11                   | 3                   | 153                      | 162                         | -9                       |